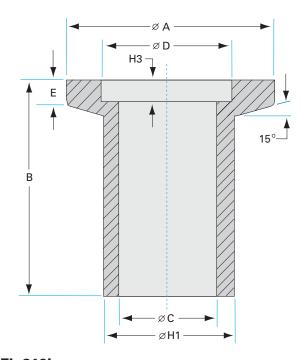

Similar Image

| Dimensions<br>(in inches) |       |
|---------------------------|-------|
| Dim A                     | 2.95" |
| Dim B                     | 1.58" |
| Dim C                     | 1.87" |
| Dim H-1                   | 2"    |

#### NW-50FL-316L

| Parameters        | Specifications                                                                             |
|-------------------|--------------------------------------------------------------------------------------------|
| Flange Size       | DN 50 ISO-KF                                                                               |
| Type              | Weld neck, long                                                                            |
| Material          | 316L stainless                                                                             |
| Bore              | 1.87"                                                                                      |
| Thickness         | 1.58"                                                                                      |
| Vacuum Range      | FKM: 1 · 10 <sup>-8</sup> mbar to 1 bar<br>Metal seal: 1 · 10 <sup>-10</sup> mbar to 1 bar |
| Temperature Range | FKM: -20 °C to 180 °C<br>Metal seal: -270 °C to 150 °C                                     |
| Weight            | 0.31 lbs                                                                                   |