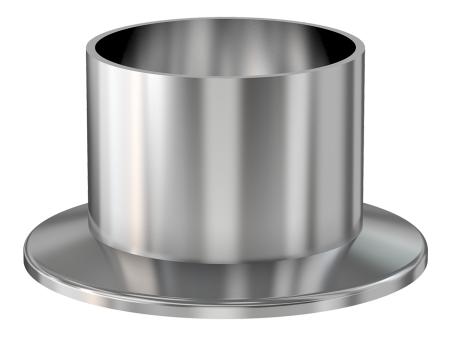

# **ISO-KF long neck flange** NW-50 Long Weld Neck Flange, 316L SS

Part number: NW-50FL-316L

## ISO-KF long neck flange NW-50 Long Weld Neck Flange, 316L SS

- ISO-KF flanges are manufactured in accordance with DIN 28403 and ISO 2861
- Most common standard lengths and sizes listed
- Many others available, including a range of 316L material and preps for metric tubing
- Contact us at 800-824-4166 if you can't find exactly what you need

#### NW-50FL-316L

| Parameters        | Specifications                                                                             |
|-------------------|--------------------------------------------------------------------------------------------|
| Flange Size       | DN 50 ISO-KF                                                                               |
| Type              | Weld neck, long                                                                            |
| Material          | 316L stainless                                                                             |
| Bore              | 1.87"                                                                                      |
| Thickness         | 1.58"                                                                                      |
| Vacuum Range      | FKM: 1 · 10 <sup>-8</sup> mbar to 1 bar<br>Metal seal: 1 · 10 <sup>-10</sup> mbar to 1 bar |
| Temperature Range | FKM: -20 °C to 180 °C<br>Metal seal: -270 °C to 150 °C                                     |
| Weight            | 0.31 lbs                                                                                   |