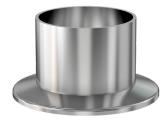

Similar Image

| Dimensions<br>(in inches) |       |
|---------------------------|-------|
| Dim A                     | 2.95" |
| Dim B                     | 1.58" |
| Dim C                     | 1.87" |
| Dim H-1                   | 2"    |

#### NW-50FL-316L

| Parameters        | Specifications                                                                             |
|-------------------|--------------------------------------------------------------------------------------------|
| Flange Size       | DN 50 ISO-KF                                                                               |
| Type              | Weld neck, long                                                                            |
| Material          | 316L stainless                                                                             |
| Bore              | 1.87"                                                                                      |
| Thickness         | 1.58"                                                                                      |
| Vacuum Range      | FKM: 1 · 10 <sup>-8</sup> mbar to 1 bar<br>Metal seal: 1 · 10 <sup>-10</sup> mbar to 1 bar |
| Temperature Range | FKM: -20 °C to 180 °C<br>Metal seal: -270 °C to 150 °C                                     |
| Weight            | 0.31 lbs                                                                                   |